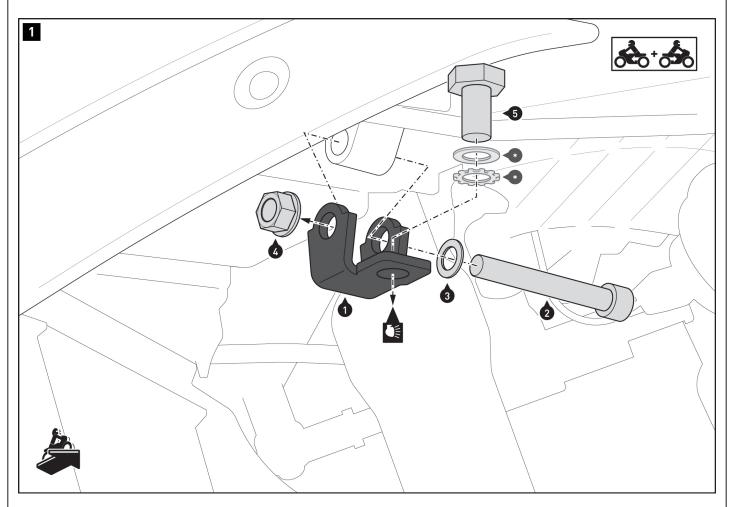

# ▲ WARNING: Always wear eye and hand protection! ▲ WARNING: Always use the proper tools!

Screw the headlight holders (1) **onto both sides** of the vehicle frame. Tighten the screws (2) as specified in the mounting instructions.

In a hanging position, screw your SW-MOTECH headlights to the headlight holders (1) **on both sides** using the screws (5), the washers (\*), and the tooth lock washers (\*) (the parts marked with (\*) are included with the headlights).

▲ WARNING: Use a liquid threadlocker!
Tighten the screws (5) as specified in the mounting instructions.

| PRODUCT INFORMATION • READ AND KEEP MOUNTING INSTRUCTIONS!                                                                                                        |                                                                                         |  |                                                                           |
|-------------------------------------------------------------------------------------------------------------------------------------------------------------------|-----------------------------------------------------------------------------------------|--|---------------------------------------------------------------------------|
|                                                                                                                                                                   |                                                                                         |  |                                                                           |
| PRODUCT-SPECIFIC NO                                                                                                                                               |                                                                                         |  |                                                                           |
| ▲ <b>NOTE</b> : Observe the country-specific regulations your vehicle or applicable TÜV regulations. After assubject to registration entered in the vehicle docum | for the registration/operation of sembly, have parts that are ents by your test centre. |  |                                                                           |
|                                                                                                                                                                   |                                                                                         |  |                                                                           |
|                                                                                                                                                                   |                                                                                         |  |                                                                           |
|                                                                                                                                                                   |                                                                                         |  |                                                                           |
|                                                                                                                                                                   |                                                                                         |  |                                                                           |
|                                                                                                                                                                   |                                                                                         |  |                                                                           |
|                                                                                                                                                                   |                                                                                         |  |                                                                           |
|                                                                                                                                                                   |                                                                                         |  |                                                                           |
|                                                                                                                                                                   |                                                                                         |  |                                                                           |
|                                                                                                                                                                   |                                                                                         |  |                                                                           |
|                                                                                                                                                                   |                                                                                         |  |                                                                           |
|                                                                                                                                                                   |                                                                                         |  |                                                                           |
|                                                                                                                                                                   |                                                                                         |  |                                                                           |
|                                                                                                                                                                   |                                                                                         |  |                                                                           |
|                                                                                                                                                                   |                                                                                         |  |                                                                           |
|                                                                                                                                                                   |                                                                                         |  |                                                                           |
|                                                                                                                                                                   |                                                                                         |  |                                                                           |
|                                                                                                                                                                   |                                                                                         |  |                                                                           |
|                                                                                                                                                                   |                                                                                         |  |                                                                           |
|                                                                                                                                                                   |                                                                                         |  |                                                                           |
|                                                                                                                                                                   |                                                                                         |  |                                                                           |
|                                                                                                                                                                   |                                                                                         |  |                                                                           |
|                                                                                                                                                                   |                                                                                         |  |                                                                           |
|                                                                                                                                                                   |                                                                                         |  |                                                                           |
|                                                                                                                                                                   |                                                                                         |  |                                                                           |
|                                                                                                                                                                   |                                                                                         |  |                                                                           |
|                                                                                                                                                                   |                                                                                         |  |                                                                           |
|                                                                                                                                                                   |                                                                                         |  |                                                                           |
| The content translation is automated. © SW-MOTECH GmbH & Co. KG                                                                                                   | 5 —                                                                                     |  | Errors and omissions excepted<br>Subject to technical and design changes. |