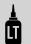

## PARTS LIST - READ AND KEEP MOUNTING INSTRUCTIONS!

NSW.07.975.001.11 **2**/2

M6 x 40; DIN 912 SC.ST.06.040.02.912.088 **2**/2

ø 6.4; DIN 125 US.ST.064.02.125 **2**/2

**2**/2

M8 x 16; DIN 933 SC.ST.08.016.02.933.088

# ▲ WARNING: Always wear eye and hand protection! ▲ WARNING: Always use the proper tools!

Screw the headlight holders (1) **onto both sides** of the vehicle frame. Tighten the screws (2) as specified in the mounting instructions.