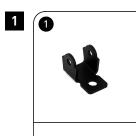

## PARTS LIST - READ AND KEEP MOUNTING INSTRUCTIONS!

NSW.07.975.001.11 **2**/2

M6 x 40; DIN 912 SC.ST.06.040.02.912.088 **2**/2

ø 6.4; DIN 125 US.ST.064.02.125 **2**/2

**2**/2

M8 x 16; DIN 933 SC.ST.08.016.02.933.088

# ▲ WARNING: Always wear eye and hand protection! ▲ WARNING: Always use the proper tools!

Screw the headlight holders (1) **onto both sides** of the vehicle frame. Tighten the screws (2) as specified in the mounting instructions.