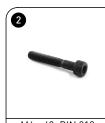

## PARTS LIST - READ AND KEEP MOUNTING INSTRUCTIONS!

NSW.07.975.001.11 **2**/2

M6 x 40; DIN 912 SC.ST.06.040.02.912.088 **2**/2

ø 6.4; DIN 125 US.ST.064.02.125 **2**/2

**2**/2

M8 x 16; DIN 933 SC.ST.08.016.02.933.088