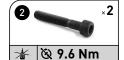

## PARTS LIST - READ AND KEEP MOUNTING INSTRUCTIONS!

NSW.07.975.001.11 **2**/2

M6 x 40; DIN 912 SC.ST.06.040.02.912.088 **2**/2

ø 6.4; DIN 125 US.ST.064.02.125 **2**/2

**2**/2

M8 x 16; DIN 933 SC.ST.08.016.02.933.088

# ▲ WARNING: Always wear eye and hand protection! ▲ WARNING: Always use the proper tools!

Screw the headlight holders (1) **onto both sides** of the vehicle frame. Tighten the screws (2) as specified in the mounting instructions.