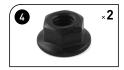

## PARTS LIST - READ AND KEEP MOUNTING INSTRUCTIONS!

NSW.07.975.001.11 **2**/2

M6 x 40; DIN 912 SC.ST.06.040.02.912.088 **2**/2

ø 6.4; DIN 125 US.ST.064.02.125 **2**/2

**2**/2

M8 x 16; DIN 933 SC.ST.08.016.02.933.088