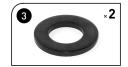

## PARTS LIST - READ AND KEEP MOUNTING INSTRUCTIONS!

NSW.07.975.001.11 **2**/2

M6 x 40; DIN 912 SC.ST.06.040.02.912.088 **2**/2

ø 6.4; DIN 125 US.ST.064.02.125 **2**/2

**2**/2

M8 x 16; DIN 933 SC.ST.08.016.02.933.088

In a hanging position, screw your SW-MOTECH headlights to the headlight holders (1) **on both sides** using the screws (5), the washers (\*), and the tooth lock washers (\*) (the parts marked with (\*) are included with the headlights).